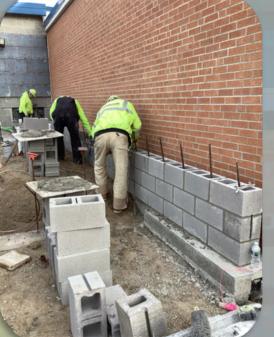

#### Phase II – CHS Sitework, Additions & Renovations

# **Completed Since Last Update:**

- Structural Block Walls
- Block Infills at Existing
  Windows
- Casework RMs 812 & 812A
- 812A Overhead Door

#### **Work In Progress:**

- Plumbing Tunnel Work
- Structural Steel

#### **Upcoming work:**

- Frost Stoops
- Roofing
- Slab on Grade
- Interior Masonry Walls
- Brick Veneer

GRANGER

Phase II – GES Sitework, Additions & Renovations