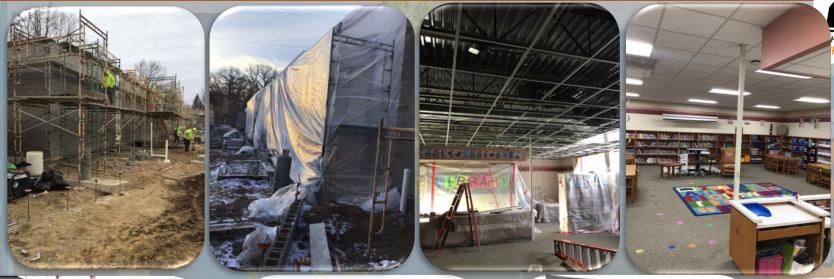

# Completed Since Last Update:

Media Center Ceiling& Lights

#### **Work In Progress:**

Structural Block Walls

## **Upcoming work:**

- Structural Steel & Deck
- Corridor Slab on Grade Pour
- Roofing
- Brick Veneer