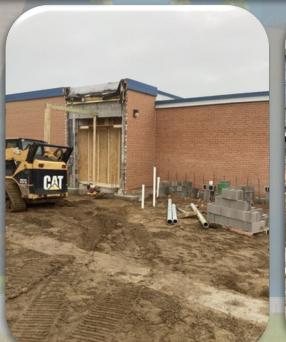

#### Phase II – CHS Sitework, Additions & Renovations

# **Completed Since Last Update:**

- Structural Block Walls
- Block Infills at Existing
  Windows
- Casework RMs 812 & 812A
- 812A Overhead Door

#### **Work In Progress:**

- Plumbing Tunnel Work
- Structural Steel

#### **Upcoming work:**

- Frost Stoops
- Roofing
- Slab on Grade
- Interior Masonry Walls
- Brick Veneer

GRANGER

Phase II – GES Sitework, Additions & Renovations