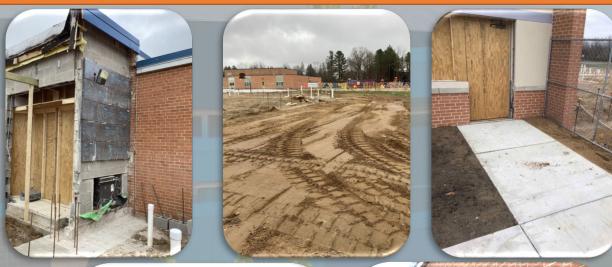

#### Phase II – CHS Sitework, Additions & Renovations

# **Completed Since Last Update:**

- Structural Block Walls
- Block Infills at Existing
  Windows
- Casework RMs 812 & 812A
- 812A Overhead Door

#### **Work In Progress:**

- Plumbing Tunnel Work
- Structural Steel

#### **Upcoming work:**

- Frost Stoops
- Roofing
- Slab on Grade
- Interior Masonry Walls
- Brick Veneer

GRANGER

Phase II – GES Sitework, Additions & Renovations