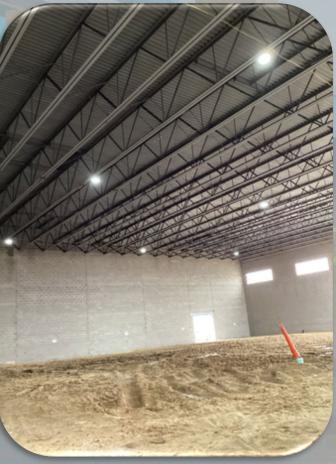

# **Completed Since Last Update:**

- Structural Block Walls
- Block Infills at Existing
  Windows
- Casework RMs 812 & 812A
- 812A Overhead Door

#### **Work In Progress:**

- Plumbing Tunnel Work
- Structural Steel

#### **Upcoming work:**

- Frost Stoops
- Roofing
- Slab on Grade
- Interior Masonry Walls
- Brick Veneer

GRANGER

Phase II – GES Sitework, Additions & Renovations