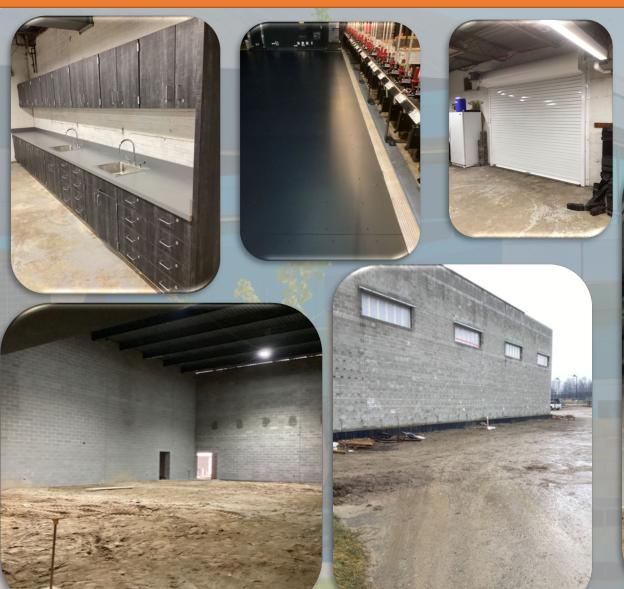

# **Completed Since Last Update:**

- Structural Block Walls
- Block Infills at Existing
  Windows
- Casework RMs 812 & 812A
- 812A Overhead Door

#### **Work In Progress:**

- Plumbing Tunnel Work
- Structural Steel

#### **Upcoming work:**

- Frost Stoops
- Roofing
- Slab on Grade
- Interior Masonry Walls
- Brick Veneer

GRANGER

Phase II – GES Sitework, Additions & Renovations