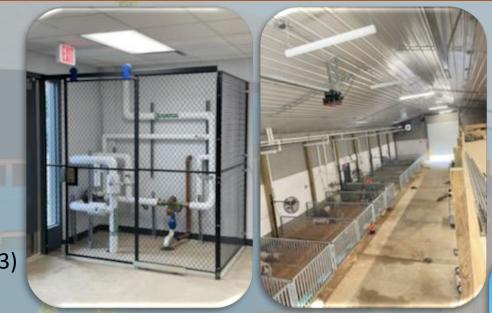

#### **Work In Progress:**

- Plumbing Tunnel Work
- Structural Steel

#### **Upcoming work:**

- Frost Stoops
- Roofing
- Slab on Grade
- Interior Masonry Walls
- Brick Veneer

GRANGER

Phase II – GES Sitework, Additions & Renovations