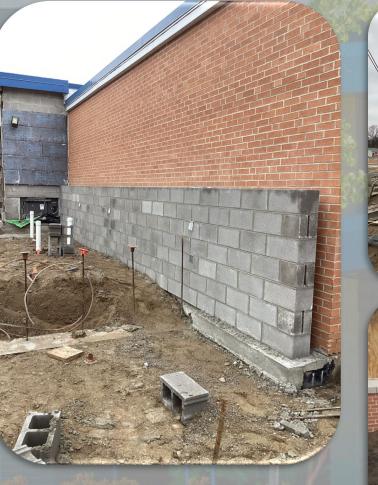

# **Completed Since Last** Update:

- Temporary Egress Work
- Underground Rough-In
- Add 'I Grading

# Work In Progress:

- Rough-In Mech, Elec, Plumbing
- Structural Block

# Upcoming work:

- Structural Block
- Portal Construction
- Precast Roof Plank
- New Egress on Existing Building