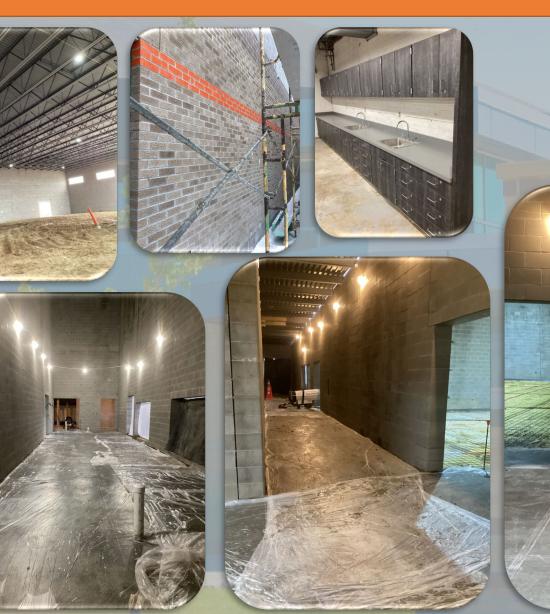

### **Completed Since Last Update:**

- Structural Steel
- Slab on Grade Corridor & Storage/Bathrooms

# Work In Progress:

- Plumbing Tunnel Work
- Brick Veneer
- Interior Masonry Walls
- Portal Construction

#### Upcoming work:

- Roofing
- Slab on Grade Gym & Multipurpose Room
- Interior Door Frames
- Furring for Future EIFS
  Façade