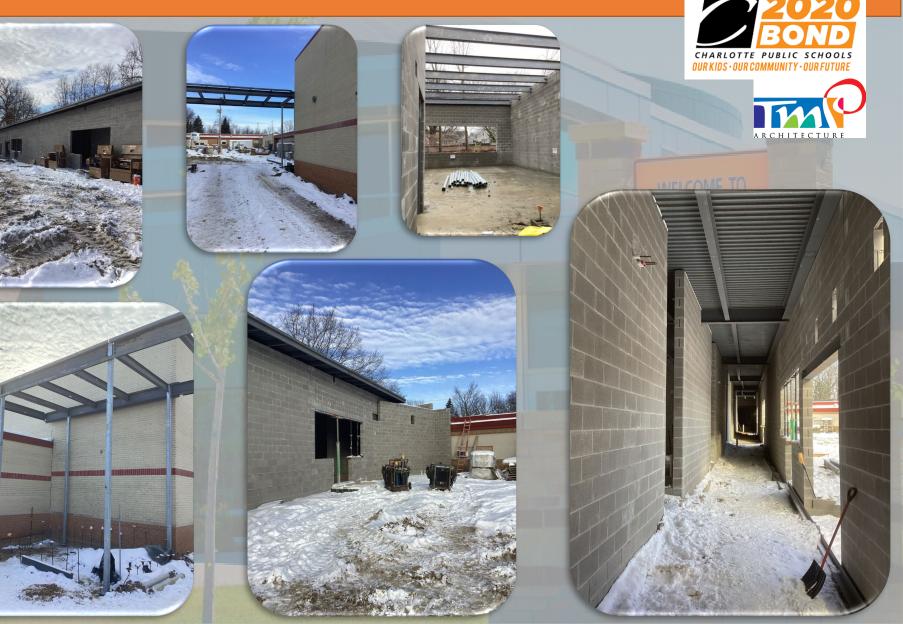

# **Completed Since Last Update:**

- Structural Block Walls
- Structural Steel

### Work In Progress:

 Underground Mech, Elec, & Plumbing

# Upcoming work:

- Corridor Slab on Grade Pour
- Roofing
- Brick Veneer

GRANGER

ADVANCE THE ART OF BUILDING