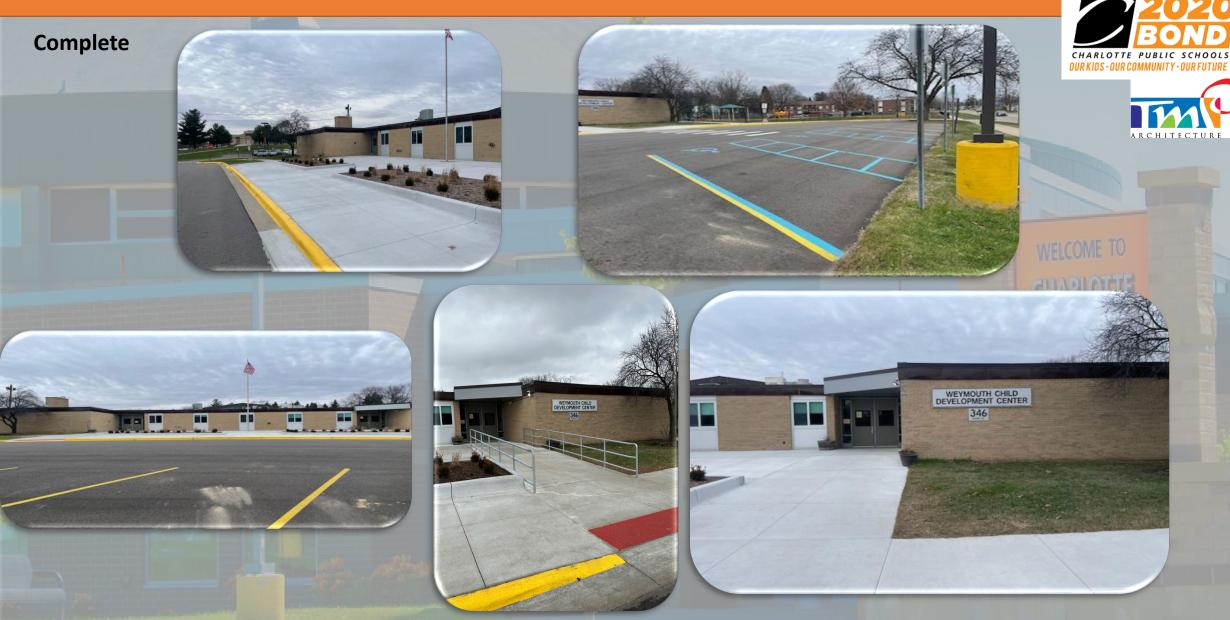

Elec, & Plumbing

# Upcoming work:

- Corridor Slab on Grade Pour
- Roofing
- Brick Veneer



GRANGER

ADVANCE THE ART OF BUILDING

#### Phase II – WES Sitework, Additions & Renovations

# **Completed Since Last** Update:

- Temporary Egress Work
- Underground Rough-In
- Add 'I Grading

# Work In Progress:

- Rough-In Mech, Elec, Plumbing
- Structural Block

# Upcoming work:

- Structural Block
- Portal Construction
- Precast Roof Plank
- New Egress on Existing Building













# Tennis Courts, Concession Building & ALC

## **Completed Since Last Update:**

• N/A

## Work In Progress:

• ALC Exterior Fencing work is in progress

# **Upcoming work:**

- Tennis Court Light Pole Replacement (Spring 23)
- Tennis Court Fencing/Surface Items(Spring 23)









## Phase II – WECC Sitework





## Phase II – Service Center Sitework