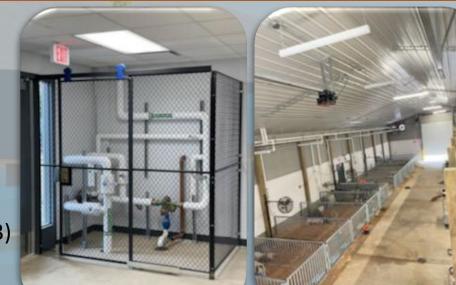

ork In Progress:

 Underground Mech, Elec, & Plumbing

# Upcoming work:

- Corridor Slab on Grade Pour
- Roofing
- Brick Veneer



GRANGER

ADVANCE THE ART OF BUILDING

#### Phase II – WES Sitework, Additions & Renovations

# **Completed Since Last** Update:

- Temporary Egress Work
- Underground Rough-In
- Add 'I Grading

# Work In Progress:

- Rough-In Mech, Elec, Plumbing
- Structural Block

# Upcoming work:

- Structural Block
- Portal Construction
- Precast Roof Plank
- New Egress on Existing Building













# Tennis Courts, Concession Building & ALC

## **Completed Since Last Update:**

• N/A

## Work In Progress:

• ALC Exterior Fencing work is in progress

# **Upcoming work:**

- Tennis Court Light Pole Replacement (Spring 23)
- Tennis Court Fencing/Surface Items(Spring 23)









## Phase II – WECC Sitework





## Phase II – Service Center Sitework