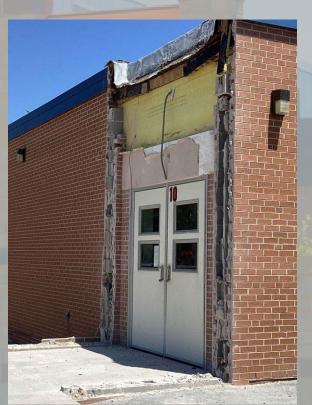

### **Work In Progress:**

- Building Façade Demolition
- Building Footing Excavation
- Underground Utility Completion
- Kitchen & Breakroom Work
- New Kitchen Duct Work

- Foundation Ground Stabilization using Piers
- Excavation Completion & Foundation Concrete
- Parking Lot Work