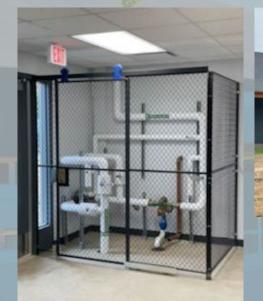

# **Completed Since Last Update:**

- Punch List Items At Concessions
- ALC Inspections (all Passed)
- Water Meter Cage Installed
- Inspector Punch Items
- ALC Electrical Punch Walk
- Neighboring Yard Restoration for ALC Electric