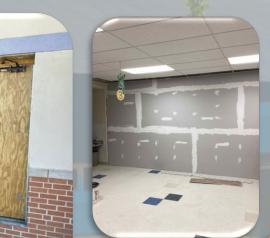

#### Phase II – GES Sitework, Additions & Renovations

#### Completed Since Last Update:

- Interior Above Ceiling
  Electrical & Fire Alarm
  (partial)
- Exterior Site Lighting

#### Work In Progress:

- Structural Block Walls
- (Paused during November for CHS Block Advancement)