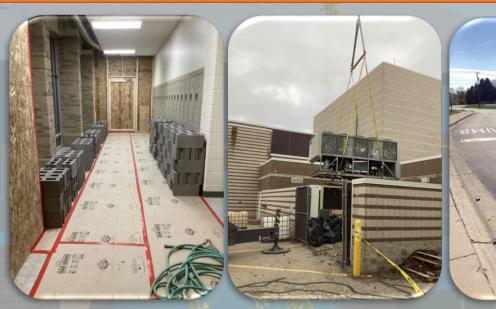

### Phase II – CHS Sitework, Additions & Renovations

#### **Completed Since Last Update:**

- Doorway Portals
- Structural Block
- Rough Electrical
- Old Chiller Removal
- Remaining Speedbumps