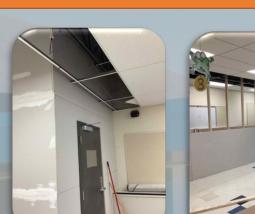

#### **Completed Since Last Update:**

- Doorway Portals
- Structural Block
- Rough Electrical
- Old Chiller Removal
- Remaining Speedbumps

#### Work In Progress:

- Interior Block Walls
- Block Infills at Existing Windows
- Plumbing Tunnel Work

#### Upcoming work:

- Interior Block walls cont.
- Frost Stoops
- Steel Joist, Beams & Deck
- Roofing