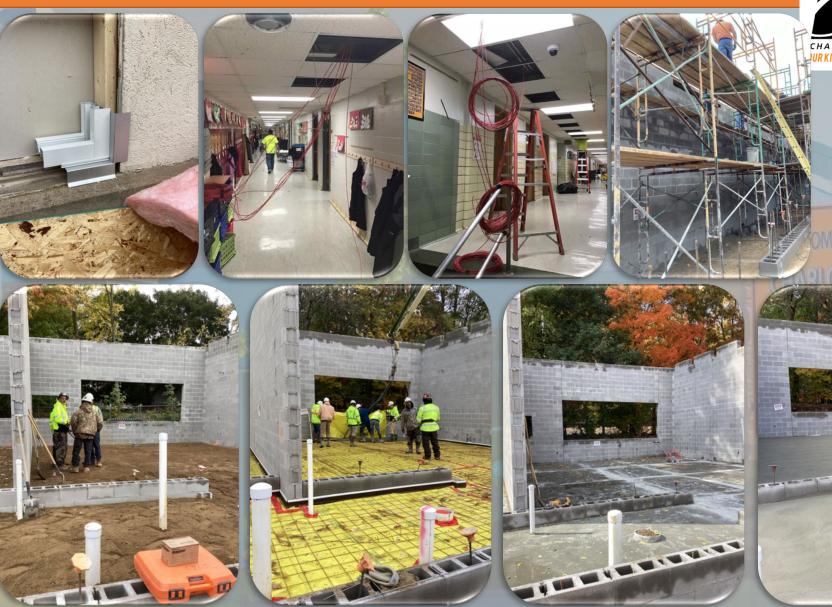

### Phase II – CHS Sitework, Additions & Renovations

#### **Completed Since Last Update:**

- Doorway Portals
- Structural Block
- Rough Electrical
- Old Chiller Removal
- Remaining Speedbumps

#### Work In Progress:

- Interior Block Walls
- Block Infills at Existing Windows
- Plumbing Tunnel Work