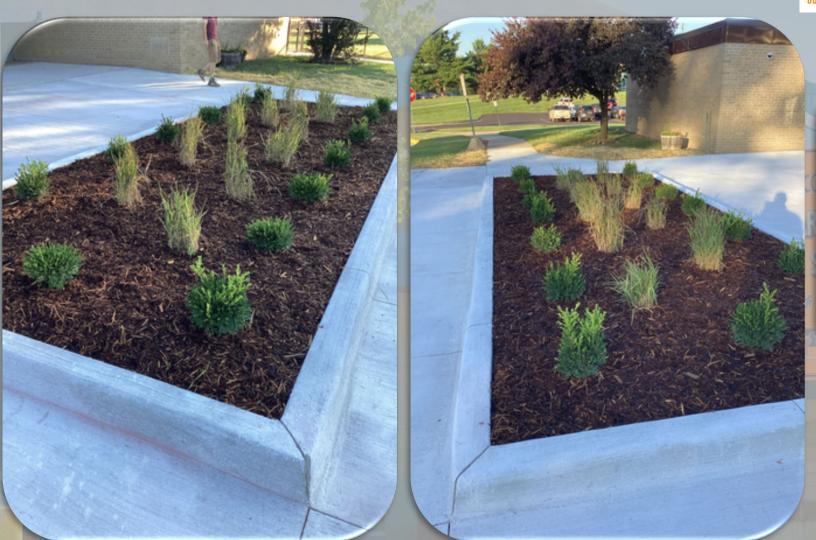

# **Completed Since Last Update:**

- Footing Excavation
- Greenspace Restoration
- Footings & Footing Wall
   Concrete
- Temporary Egress Work

#### Work In Progress:

Underground Rough-In

Add'l Grading

- Structural Block
- Rough-In MEP