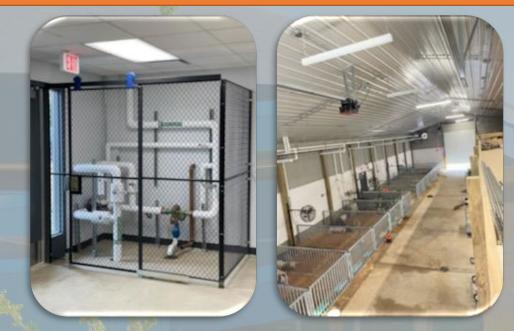

#### Phase II – WES Sitework, Additions & Renovations

# **Completed Since Last Update:**

- Footing Excavation
- Greenspace Restoration
- Footings & Footing Wall
   Concrete
- Temporary Egress Work

#### Work In Progress:

Underground Rough-In

Add'l Grading

- Structural Block
- Rough-In MEP