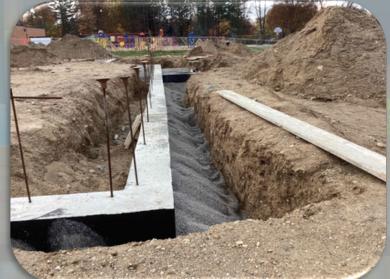

# **Completed Since Last Update:**

- Footing Excavation
- Greenspace Restoration
- Footings & Footing Wall
   Concrete
- Temporary Egress Work

#### Work In Progress:

Underground Rough-In

Add'l Grading

- Structural Block
- Rough-In MEP