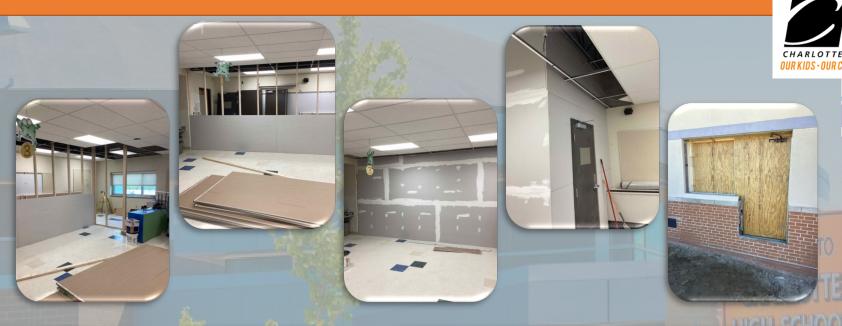

# **Completed Since Last Update:**

- Add'l Required Demo
- Doorway Portals (Partial)
- Interior Underground Rough-In
- Temporary Wall Barriers in the Locker Rooms & Weight room

#### **Work In Progress:**

- Rough Electrical
- Structural Block
- Doorway Portals

- Continuation of Block
- Block Infills at Existing Windows

GRANGER

ADVANCE THE ART OF BUILDING