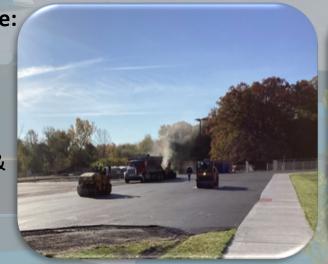

#### Phase II – GES Sitework, Additions & Renovations

**Completed Since Last Update:** 

- Site Lighting
- New Addition SOG
- Interior Underground Rough-In
- Wearing Asphalt Course & Striping