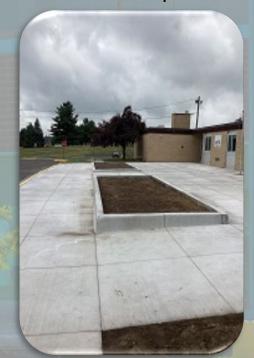

# **Completed Since Last Update:**

- Site Lighting 95%
- Front Sidewalk Completion
- Grass Remediation

#### **Work In Progress:**

- Structural Block Walls
- New Addition SOG
- Interior Underground Rough-In

- Structural Block Walls
  Continue
- Wearing Asphalt Course & Striping
- MEP Rough-In
- Two (2) Remaining Light Poles