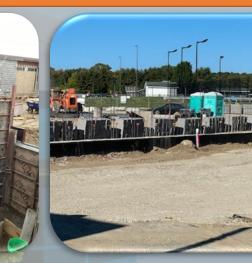

#### **Work In Progress:**

- Structural Block Walls
- New Addition SOG
- Interior Underground Rough-In

- Structural Block Walls
  Continue
- Wearing Asphalt Course & Striping
- MEP Rough-In
- Two (2) Remaining Light Poles