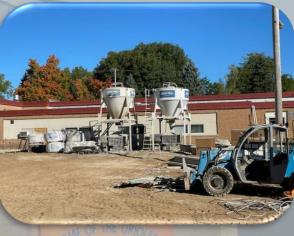

#### **Work In Progress:**

- Structural Block Walls
- New Addition SOG
- Interior Underground Rough-In

- Structural Block Walls
  Continue
- Wearing Asphalt Course & Striping
- MEP Rough-In
- Two (2) Remaining Light Poles