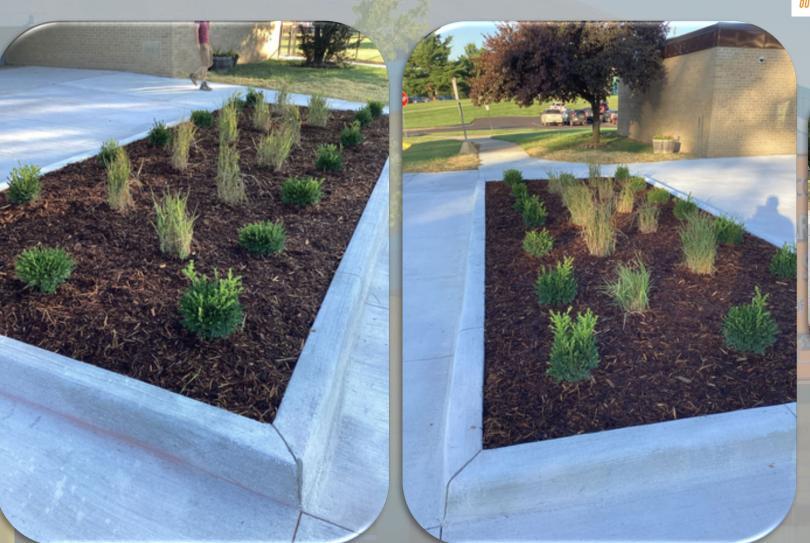

# **Completed Since Last Update:**

- Site Lighting 95%
- Front Sidewalk Completion
- Grass Remediation

#### **Work In Progress:**

- Structural Block Walls
- New Addition SOG
- Interior Underground Rough-In

- Structural Block Walls
  Continue
- Wearing Asphalt Course & Striping
- MEP Rough-In
- Two (2) Remaining Light Poles