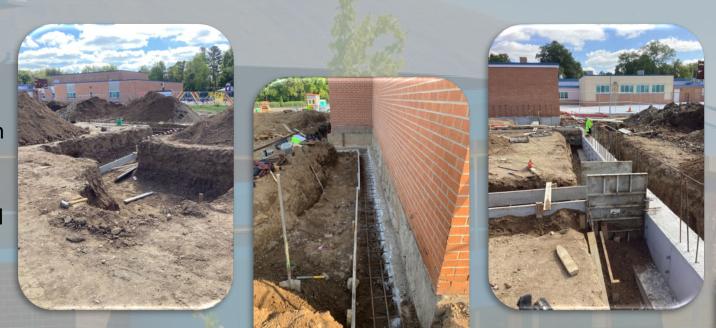

# Completed Since Last Update:

- Courtyard Paving
- Footing Excavation
- Greenspace Restoration

#### **Work In Progress:**

- Footings & Footing Wall
  Concrete
- Underground Rough-In

man 🕋 nah unu uun

Add'l Grading

- Structural Block
- Rough-In MEP