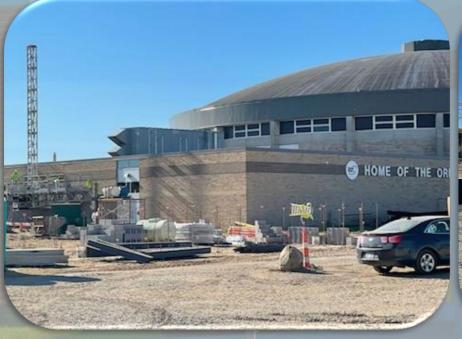

#### Phase II – GES Sitework, Additions & Renovations

# **Completed Since Last Update:**

- Site Lighting 95%
- Front Sidewalk Completion
- Grass Remediation

#### **Work In Progress:**

- Structural Block Walls
- New Addition SOG
- Interior Underground Rough-In

- Structural Block Walls
  Continue
- Wearing Asphalt Course & Striping
- MEP Rough-In
- Two (2) Remaining Light Poles