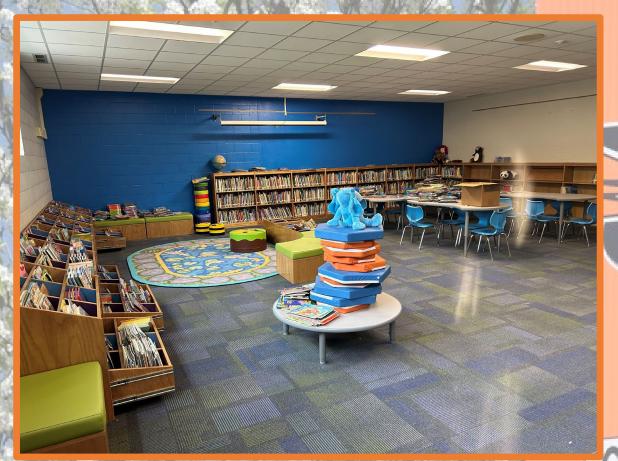

Railroad side of addition.

Media Center:

Ceiling, floor, paint, shelves, furniture, windows.

**Welcome Center:** 

Principal, visitor restroom, receptionist, and nurses station.

**Existing Classroom:** 

Ceiling, floor, paint, casework, whiteboards, windows, unit ventilators and furniture.