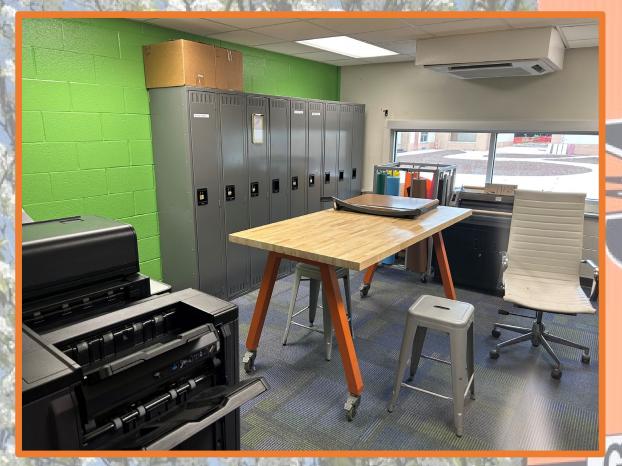

#### • Phase 3:

- Parkview Mechanical Upgrades and Sitework
- Middle School and Upper Elementary -Mechanical Upgrades and Sitework

**Auxiliary Gym:** 

Photo 1

**Auxiliary Gym:** 

Photo 2

Agriculture Classroom 812A:

Epoxy floor, paint, overhead door, and casework.

**Agricultural Classroom 813:** 

VCT flooring, paint, whiteboards, and casework.

Auxiliary Gym and Multipurpose Room:

Visitor restrooms.

Multipurpose Room: Photo 1.