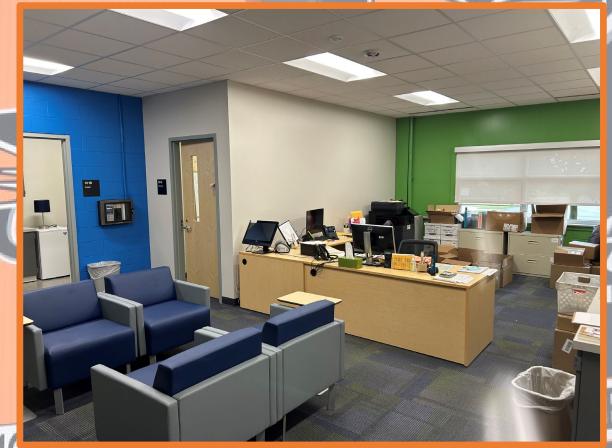

Railroad side of addition.

Media Center:

Ceiling, floor, paint, shelves, furniture, windows.

**Welcome Center:** 

Principal, visitor restroom, receptionist, and nurses station.

**Existing Classroom:** 

Ceiling, floor, paint, casework, whiteboards, windows, unit ventilators and furniture.