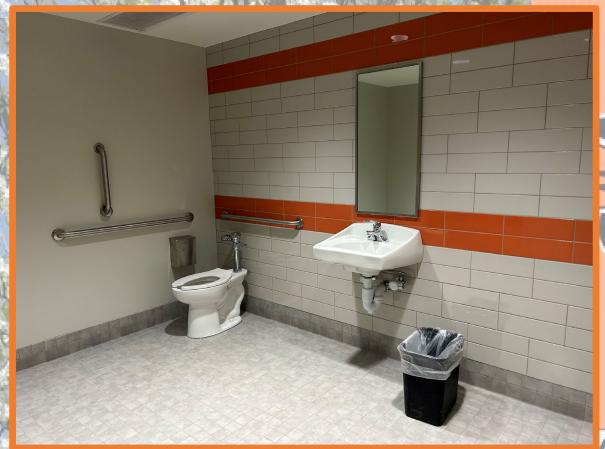

Epoxy floor, paint, overhead door, and casework.

**Agricultural Classroom 813:** 

VCT flooring, paint, whiteboards, and casework.

Auxiliary Gym and Multipurpose Room:

Visitor restrooms.

Multipurpose Room: Photo 1.