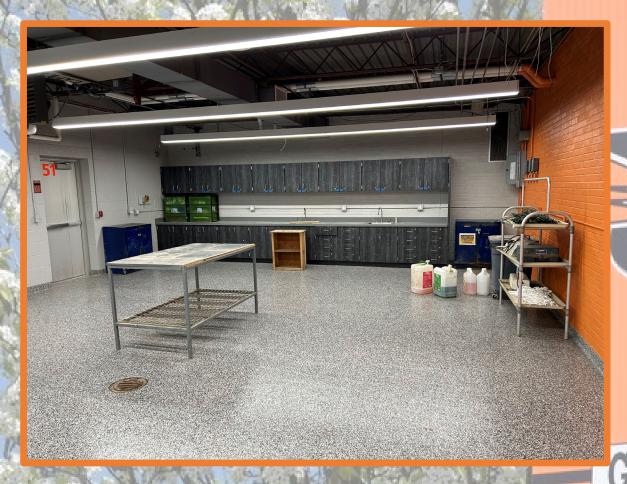

Epoxy floor, paint, overhead door, and casework.

**Agricultural Classroom 813:** 

VCT flooring, paint, whiteboards, and casework.

Auxiliary Gym and Multipurpose Room:

Visitor restrooms.

Multipurpose Room: Photo 1.