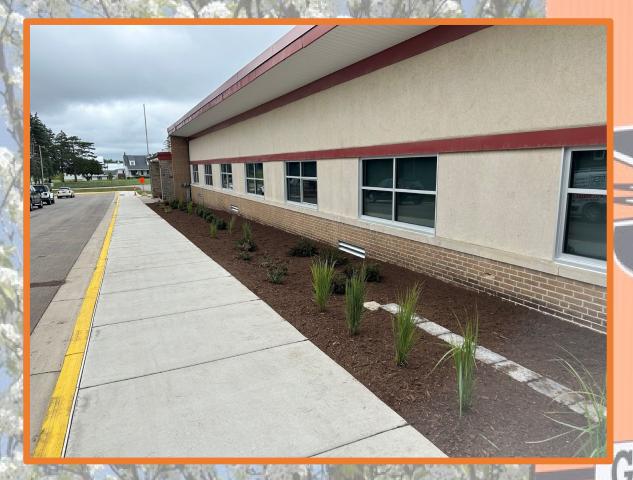

## GALEWODO ELENE Stay A CENT **ADDITION AND RENOVATION**

Courtyard:

Photo 1.

**Courtyard:** 

Photo 2.

**Exterior:** 

**Lovett Street side.** 

**Exterior:** 

Railroad side of addition.

Media Center:

Ceiling, floor, paint, shelves, furniture, windows.

**Welcome Center:** 

Principal, visitor restroom, receptionist, and nurses station.

**Existing Classroom:** 

Ceiling, floor, paint, casework, whiteboards, windows, unit ventilators and furniture.