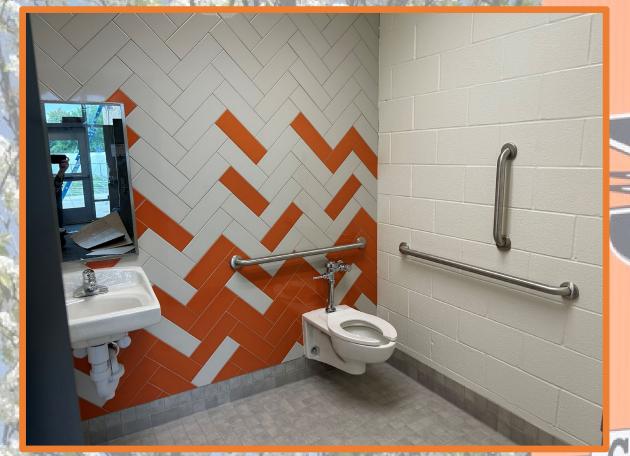

Epoxy floor, paint, overhead door, and casework.

**Agricultural Classroom 813:** 

VCT flooring, paint, whiteboards, and casework.

Auxiliary Gym and Multipurpose Room:

Visitor restrooms.

Multipurpose Room: Photo 1.