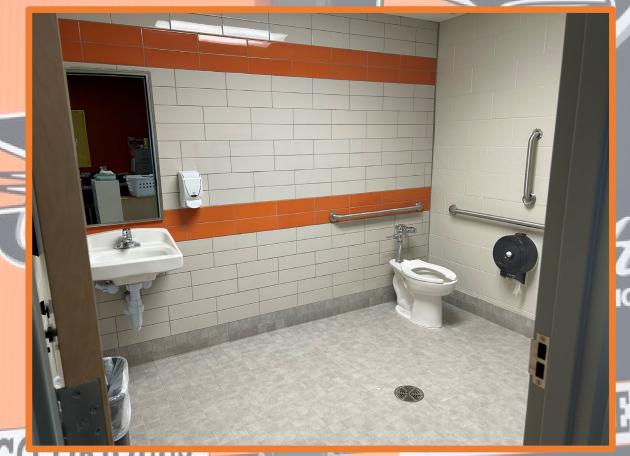

Photo.

**Existing Office:** 

Ceiling, floor, paint, casework, whiteboards, windows ceiling unit and furniture.

**Addition Corridor:** 

ADA ramp.

Staff Restroom:

Photo.

Addition Classroom Restroom: Photo.