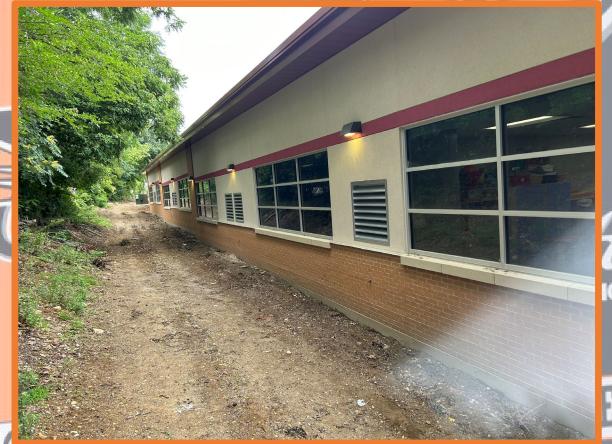

## GALEWODO ELENE Stay A CENT **ADDITION AND RENOVATION**

Courtyard:

Photo 1.

**Courtyard:** 

Photo 2.

**Exterior:** 

**Lovett Street side.** 

**Exterior:** 

Railroad side of addition.

Media Center:

Ceiling, floor, paint, shelves, furniture, windows.

**Welcome Center:** 

Principal, visitor restroom, receptionist, and nurses station.

**Existing Classroom:** 

Ceiling, floor, paint, casework, whiteboards, windows, unit ventilators and furniture.