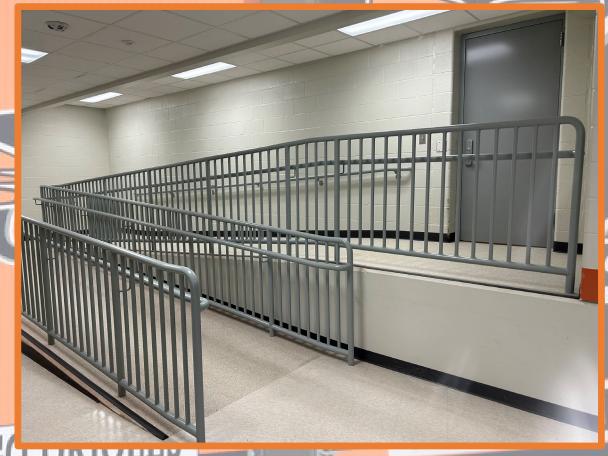

Photo.

**Existing Office:** 

Ceiling, floor, paint, casework, whiteboards, windows ceiling unit and furniture.

**Addition Corridor:** 

ADA ramp.

Staff Restroom:

Photo.

Addition Classroom Restroom: Photo.