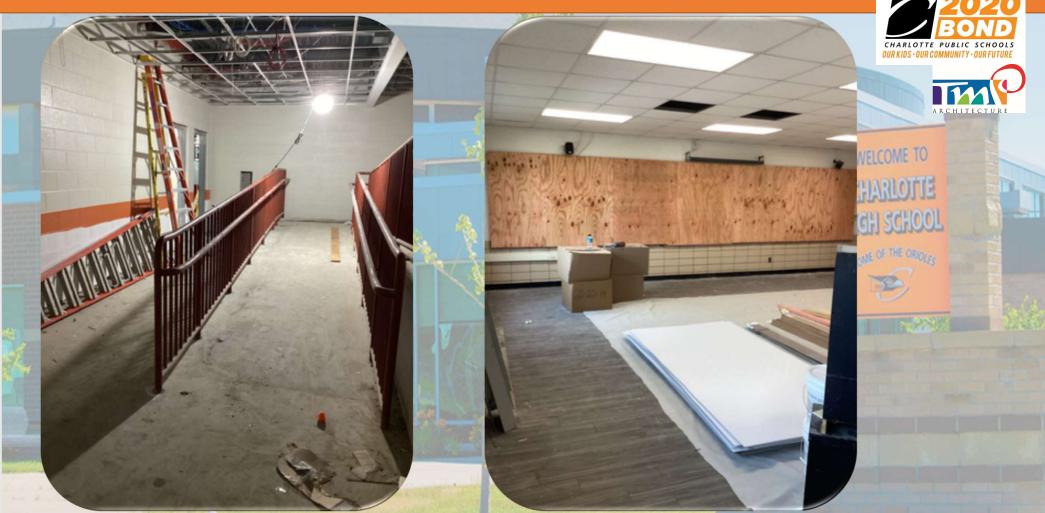

#### Work In Progress:

- Exterior Doors/Storefronts 50% Complete.
- Exterior Improvements Site concrete is 80% complete and will be completed in the next couple weeks.
- Electrical Equipment The switch gear is to energize the building will be delivered 8/11.
- Interior Finishes Lockers, VCT, Ceilings, paint, fixtures, devices are all substantially complete with a few touch up locations.

#### **Upcoming work:**

- Renovation Mechanical Unit ventilators and condensers are schedule to arrive for installation on July 28<sup>th</sup>.
- Roofing Fascia metal.
- Current Projected Turnover Date: 9/1/23.