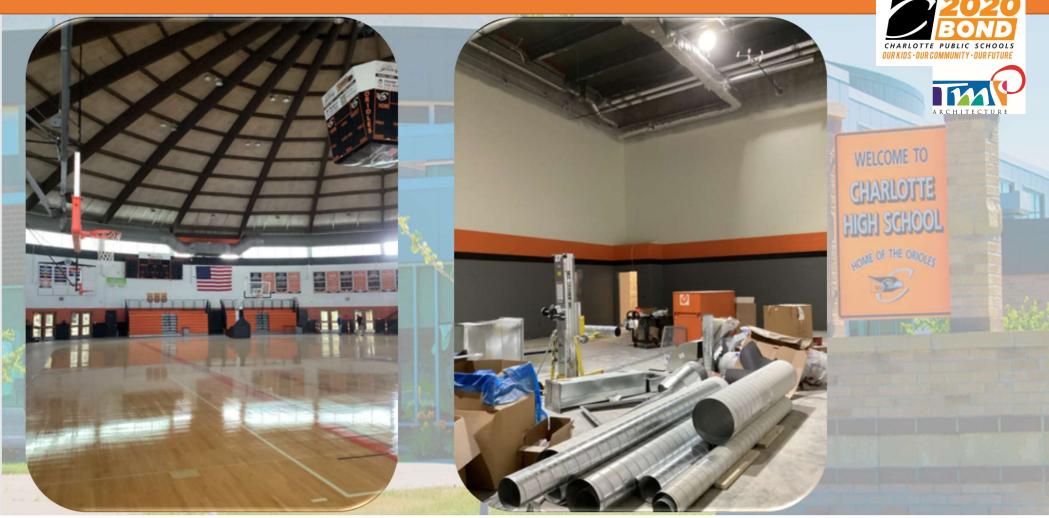

#### Work In Progress:

- Roofing Roofing is 95% complete. There are a few tie in locations left to be completed.
- Windows/Storefronts- Addition windows are installed, dome windows are 70% complete, triple door gym egress are installed.
- Exterior Improvements: Site concrete and general grading is 70% complete.
- Above Ceiling MEP Plumbing and electrical are majority complete. The above ceiling in the existing school is 80% complete and that includes fire alarm, and chilled water. Secondary roof drains in one location still need installed in addition.
- Gym Lights The lights are 25% installed. The remaining lights arrive on-site in a couple of weeks to finish installation.
- Exterior EIFs System The EIFS is 90% complete. They have one small area remaining.
- Interior Paint and block fill is 90% complete. Ceilings are being installed.
- Equipment RTU 1 and RTU 2 that service the addition are installed. RTU 3 that services the kitchen/cafeteria area is on-site ready to be installed pending crane arrival.
- Gym Floor 25% complete.
- Gym Equipment 75% Complete. They have wall pads and volleyball nets left. Bleachers will follow.
- Elevator 40% complete.

#### Upcoming work:

- Epoxy Floor Room 812A
- Flooring Corridor and multi purpose room will begin next week in the addition.
- Soffit and Fascia Installation pending delivery.
- Sitework Seeding and landscaping will follow paving.
- Paving Paving will follow the remaining curb work being complete.
- Current Projected Turnover Date: 9/1/23.