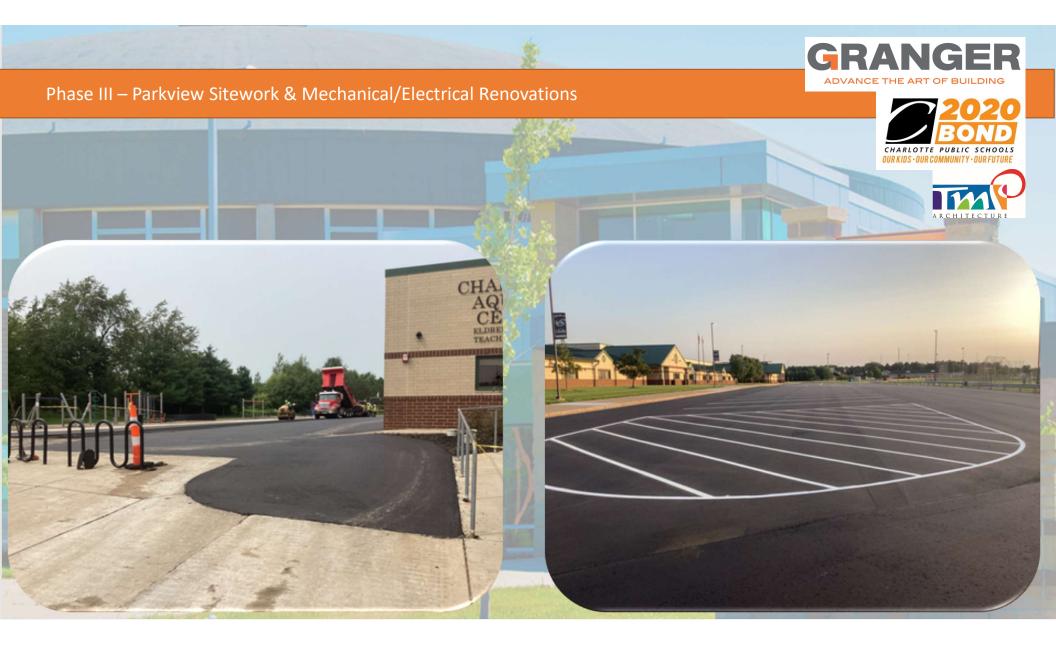

## Phase III – CMS/CUE Sitework & Mechanical/Electrical Renovations

#### Work In Progress:

• Paving – West lot complete this week.

#### Upcoming work:

- Striping next week.
- Aquatic Center Regrouting April/May 24'
- Mechanical Equipment
  - ACUs Complete by end of July 23'
  - RTU 1 and Chillers December 23'
  - Dehumidifier April/May 24'