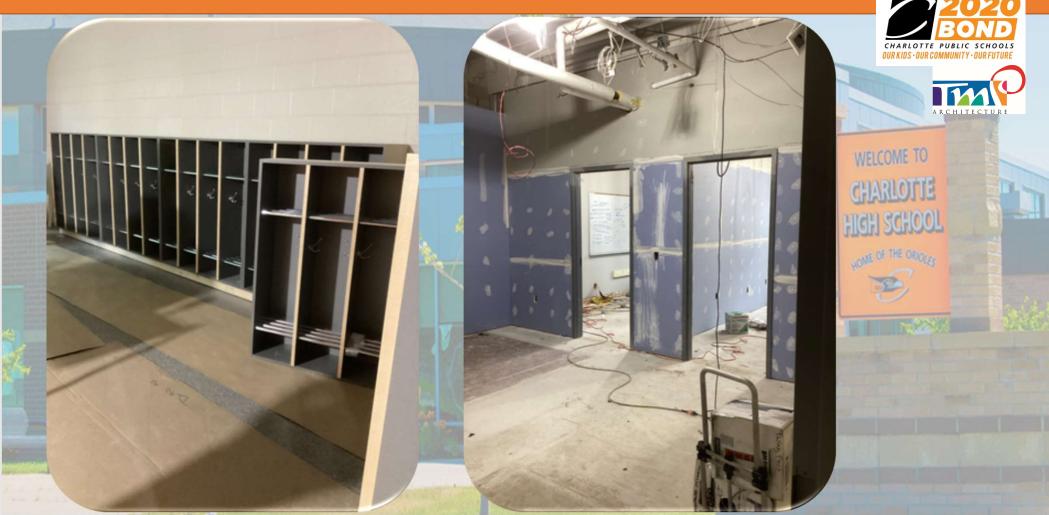

#### Work In Progress:

- Addition VCT Flooring 80% complete.
- Addition Casework 95% complete.
- Addition Ceiling 80% complete.
- Roofing 90% complete. There is a few tie in locations that need to be completed.
- Renovation Windows are complete but need to be trimmed out still.
- Renovation Mechanical/Electrical Above ceiling is complete and 70% of equipment is installed.
- Renovation Paint 70% complete.
- Renovation Flooring 70% complete and will take off when the addition is complete.
- Renovation Architectural walls for new Layouts 90% complete, only finishes remain.
- Consumers energy change over.
- Ceilings Renovation 80%
- Unit ventilators Complete by 8/18/23.

#### **Upcoming work:**

- Sitework Decorative retaining wall will start in a week.
- Sitework Concrete and grading beginning following CHS.
- Architectural Finishes Display boards, accessories, and casework will begin installation next week..
- Current Projected Turnover Date: 9/1/23