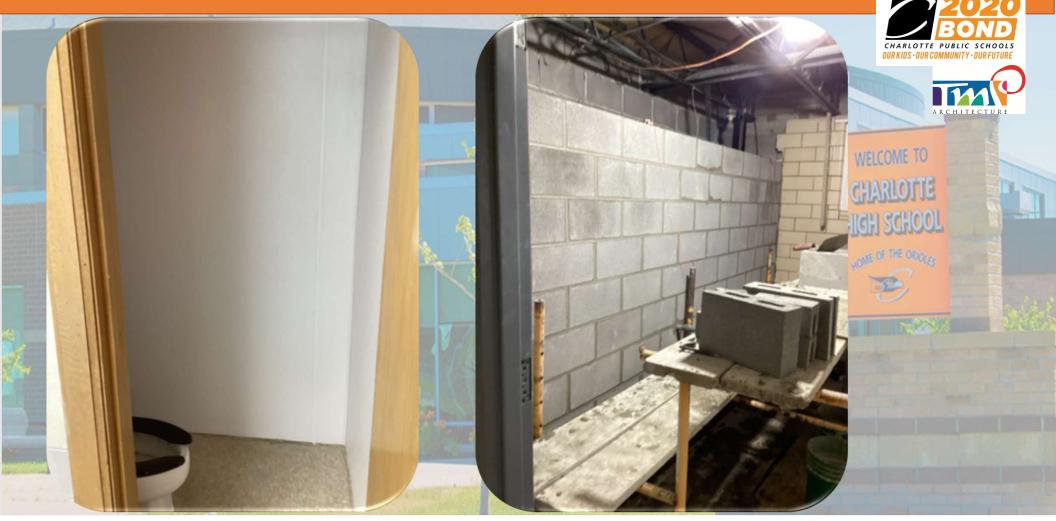

#### Work In Progress:

- Roofing Roofing is 95% complete. There are a few tie in locations left to be completed.
- Windows/Storefronts- Addition windows are installed, dome windows are 70% complete, triple door gym egress are installed.
- Exterior Improvements: Site concrete and general grading is 70% complete.
- Above Ceiling MEP Plumbing and electrical are majority complete. The above ceiling in the existing school is 80% complete and that includes fire alarm, and chilled water. Secondary roof drains in one location still need installed in addition.
- Gym Lights The lights are 25% installed. The remaining lights arrive on-site in a couple of weeks to finish installation.
- Exterior EIFs System The EIFS is 90% complete. They have one small area remaining.
- Interior Paint and block fill is 90% complete. Ceilings are being installed.
- Equipment RTU 1 and RTU 2 that service the addition are installed. RTU 3 that services the kitchen/cafeteria area is on-site ready to be installed pending crane arrival.
- Gym Floor 25% complete.
- Gym Equipment 75% Complete. They have wall pads and volleyball nets left. Bleachers will follow.
- Elevator 40% complete.

#### Upcoming work:

- Epoxy Floor Room 812A
- Flooring Corridor and multi purpose room will begin next week in the addition.
- Soffit and Fascia Installation pending delivery.
- Sitework Seeding and landscaping will follow paving.
- Paving Paving will follow the remaining curb work being complete.
- Current Projected Turnover Date: 9/1/23.