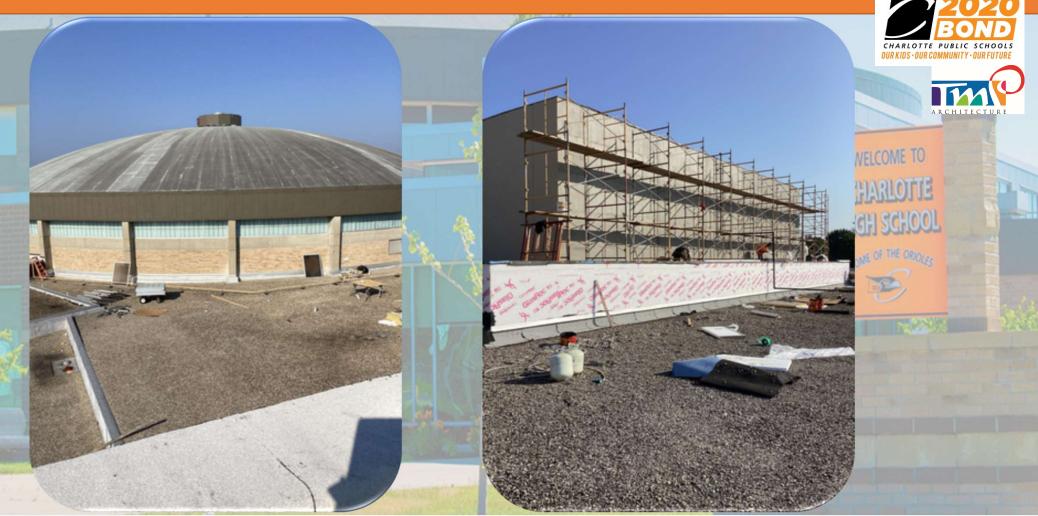

#### Work In Progress:

- Roofing Roofing is 95% complete. There are a few tie in locations left to be completed.
- Windows/Storefronts- Addition windows are installed, dome windows are 70% complete, triple door gym egress are installed.
- Exterior Improvements: Site concrete and general grading is 70% complete.
- Above Ceiling MEP Plumbing and electrical are majority complete. The above ceiling in the existing school is 80% complete and that includes fire alarm, and chilled water. Secondary roof drains in one location still need installed in addition.
- Gym Lights The lights are 25% installed. The remaining lights arrive on-site in a couple of weeks to finish installation.
- Exterior EIFs System The EIFS is 90% complete. They have one small area remaining.
- Interior Paint and block fill is 90% complete. Ceilings are being installed.
- Equipment RTU 1 and RTU 2 that service the addition are installed. RTU 3 that services the kitchen/cafeteria area is on-site ready to be installed pending crane arrival.
- Gym Floor 25% complete.
- Gym Equipment 75% Complete. They have wall pads and volleyball nets left. Bleachers will follow.
- Elevator 40% complete.

#### Upcoming work:

- Epoxy Floor Room 812A
- Flooring Corridor and multi purpose room will begin next week in the addition.
- Soffit and Fascia Installation pending delivery.
- Sitework Seeding and landscaping will follow paving.
- Paving Paving will follow the remaining curb work being complete.
- Current Projected Turnover Date: 9/1/23.