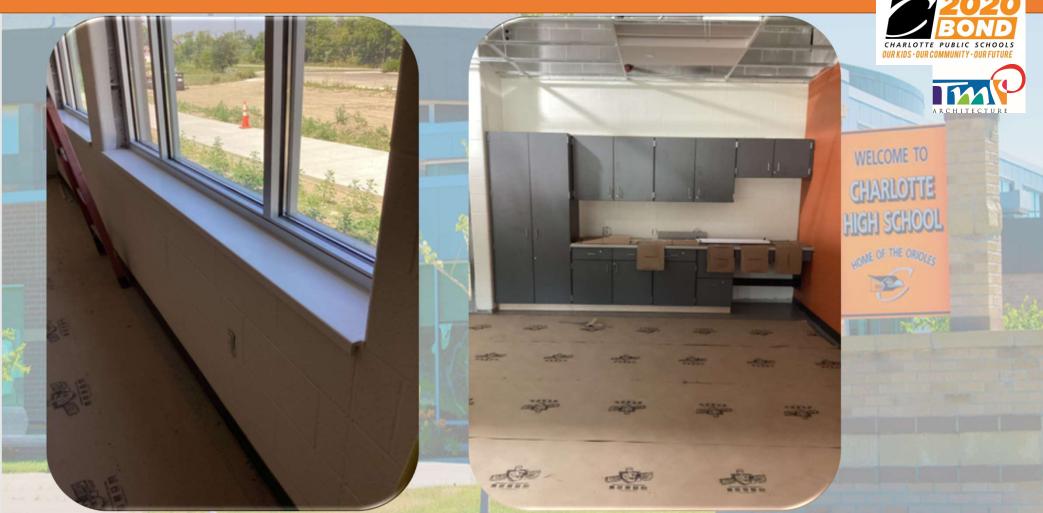

#### Work In Progress:

- Addition VCT Flooring 80% complete.
- Addition Casework 95% complete.
- Addition Ceiling 80% complete.
- Roofing 90% complete. There is a few tie in locations that need to be completed.
- Renovation Windows are complete but need to be trimmed out still.
- Renovation Mechanical/Electrical Above ceiling is complete and 70% of equipment is installed.
- Renovation Paint 70% complete.
- Renovation Flooring 70% complete and will take off when the addition is complete.
- Renovation Architectural walls for new Layouts 90% complete, only finishes remain.
- Consumers energy change over.
- Ceilings Renovation 80%
- Unit ventilators Complete by 8/18/23.

#### **Upcoming work:**

- Sitework Decorative retaining wall will start in a week.
- Sitework Concrete and grading beginning following CHS.
- Architectural Finishes Display boards, accessories, and casework will begin installation next week..
- Current Projected Turnover Date: 9/1/23