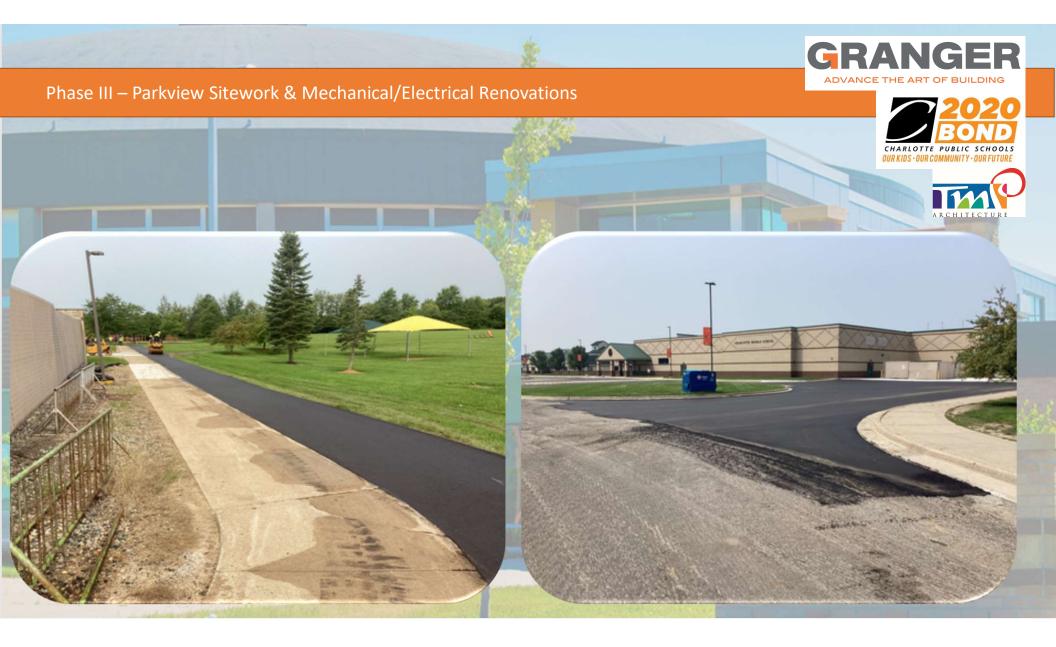

## Phase III – CMS/CUE Sitework & Mechanical/Electrical Renovations

#### Work In Progress:

• Paving – West lot complete this week.

#### Upcoming work:

- Striping next week.
- Aquatic Center Regrouting April/May 24'
- Mechanical Equipment
  - ACUs Complete by end of July 23'
  - RTU 1 and Chillers December 23'
  - Dehumidifier April/May 24'