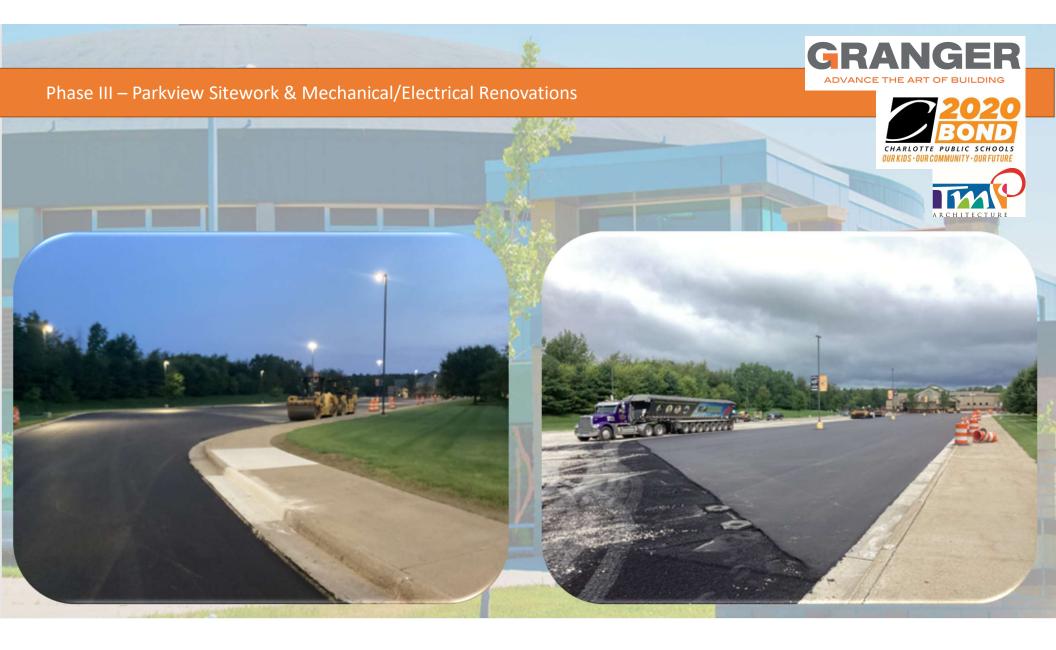

## Phase III – CMS/CUE Sitework & Mechanical/Electrical Renovations

#### Work In Progress:

• Paving – West lot complete this week.

#### Upcoming work:

- Striping next week.
- Aquatic Center Regrouting April/May 24'
- Mechanical Equipment
  - ACUs Complete by end of July 23'
  - RTU 1 and Chillers December 23'
  - Dehumidifier April/May 24'