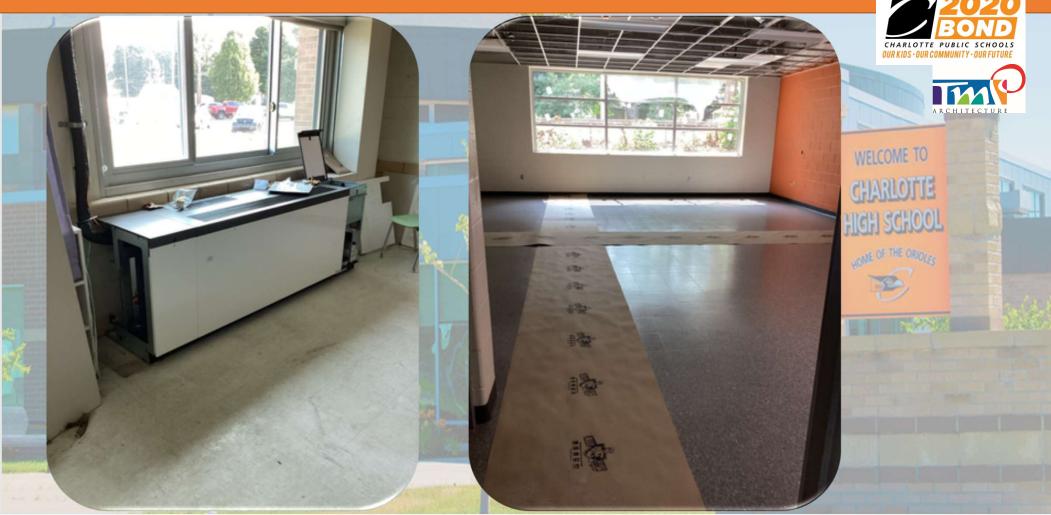

#### Work In Progress:

- Addition VCT Flooring 80% complete.
- Addition Casework 95% complete.
- Addition Ceiling 80% complete.
- Roofing 90% complete. There is a few tie in locations that need to be completed.
- Renovation Windows are complete but need to be trimmed out still.
- Renovation Mechanical/Electrical Above ceiling is complete and 70% of equipment is installed.
- Renovation Paint 70% complete.
- Renovation Flooring 70% complete and will take off when the addition is complete.
- Renovation Architectural walls for new Layouts 90% complete, only finishes remain.
- Consumers energy change over.
- Ceilings Renovation 80%
- Unit ventilators Complete by 8/18/23.

#### **Upcoming work:**

- Sitework Decorative retaining wall will start in a week.
- Sitework Concrete and grading beginning following CHS.
- Architectural Finishes Display boards, accessories, and casework will begin installation next week..
- Current Projected Turnover Date: 9/1/23