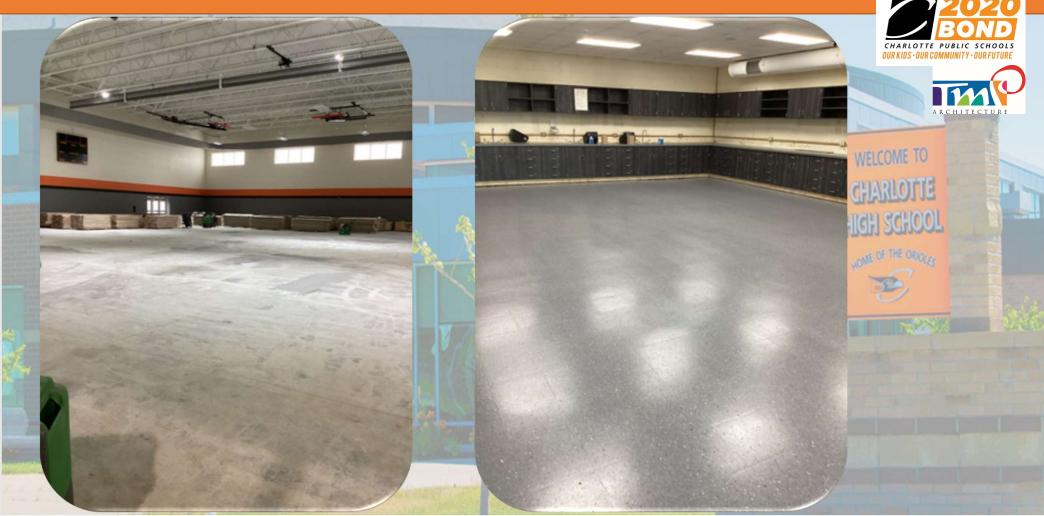

#### Work In Progress:

- Roofing Roofing is 95% complete. There are a few tie in locations left to be completed.
- Windows/Storefronts- Addition windows are installed, dome windows are 70% complete, triple door gym egress are installed.
- Exterior Improvements: Site concrete and general grading is 70% complete.
- Above Ceiling MEP Plumbing and electrical are majority complete. The above ceiling in the existing school is 80% complete and that includes fire alarm, and chilled water. Secondary roof drains in one location still need installed in addition.
- Gym Lights The lights are 25% installed. The remaining lights arrive on-site in a couple of weeks to finish installation.
- Exterior EIFs System The EIFS is 90% complete. They have one small area remaining.
- Interior Paint and block fill is 90% complete. Ceilings are being installed.
- Equipment RTU 1 and RTU 2 that service the addition are installed. RTU 3 that services the kitchen/cafeteria area is on-site ready to be installed pending crane arrival.
- Gym Floor 25% complete.
- Gym Equipment 75% Complete. They have wall pads and volleyball nets left. Bleachers will follow.
- Elevator 40% complete.

#### Upcoming work:

- Epoxy Floor Room 812A
- Flooring Corridor and multi purpose room will begin next week in the addition.
- Soffit and Fascia Installation pending delivery.
- Sitework Seeding and landscaping will follow paving.
- Paving Paving will follow the remaining curb work being complete.
- Current Projected Turnover Date: 9/1/23.