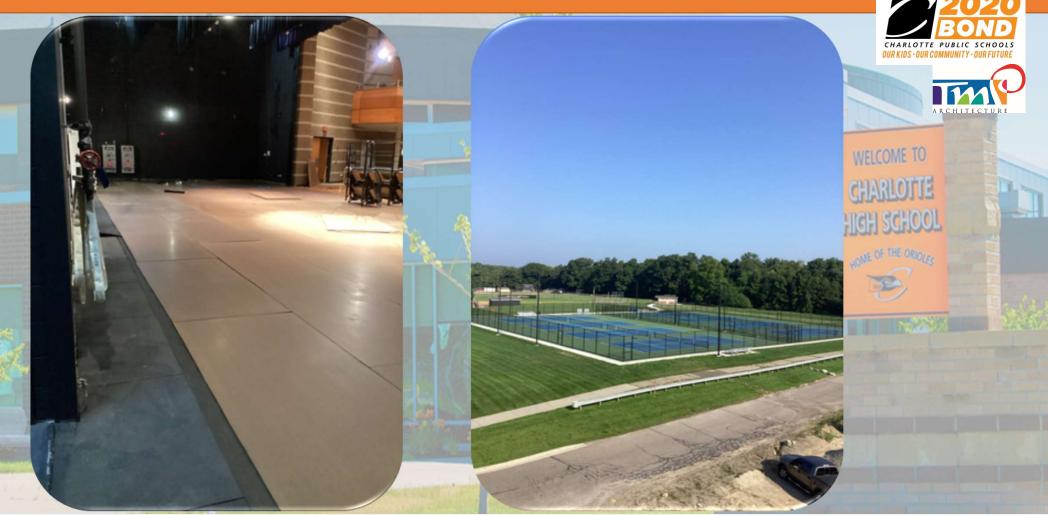

#### Work In Progress:

- Roofing Roofing is 95% complete. There are a few tie in locations left to be completed.
- Windows/Storefronts- Addition windows are installed, dome windows are 70% complete, triple door gym egress are installed.
- Exterior Improvements: Site concrete and general grading is 70% complete.
- Above Ceiling MEP Plumbing and electrical are majority complete. The above ceiling in the existing school is 80% complete and that includes fire alarm, and chilled water. Secondary roof drains in one location still need installed in addition.
- Gym Lights The lights are 25% installed. The remaining lights arrive on-site in a couple of weeks to finish installation.
- Exterior EIFs System The EIFS is 90% complete. They have one small area remaining.
- Interior Paint and block fill is 90% complete. Ceilings are being installed.
- Equipment RTU 1 and RTU 2 that service the addition are installed. RTU 3 that services the kitchen/cafeteria area is on-site ready to be installed pending crane arrival.
- Gym Floor 25% complete.
- Gym Equipment 75% Complete. They have wall pads and volleyball nets left. Bleachers will follow.
- Elevator 40% complete.

#### Upcoming work:

- Epoxy Floor Room 812A
- Flooring Corridor and multi purpose room will begin next week in the addition.
- Soffit and Fascia Installation pending delivery.
- Sitework Seeding and landscaping will follow paving.
- Paving Paving will follow the remaining curb work being complete.
- Current Projected Turnover Date: 9/1/23.