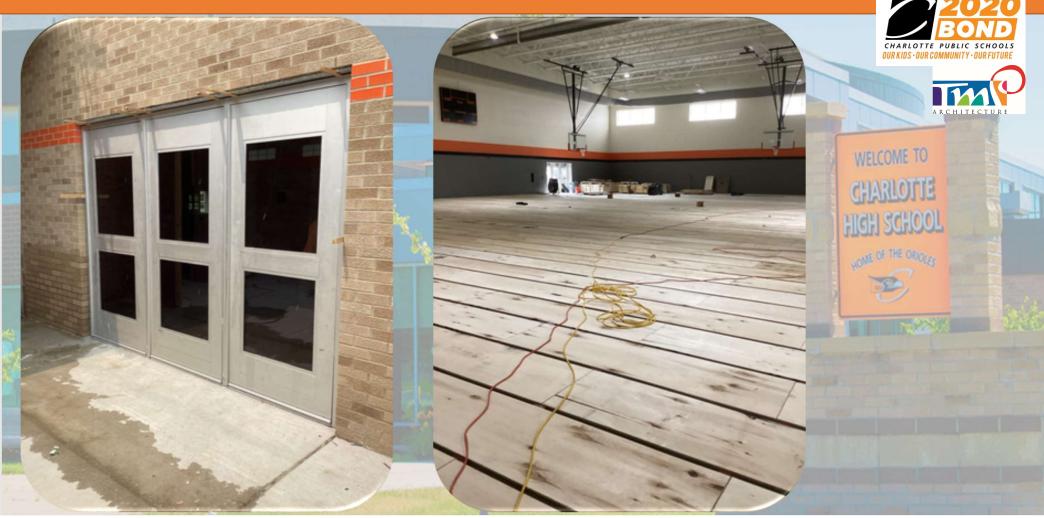

#### Work In Progress:

- Roofing Roofing is 95% complete. There are a few tie in locations left to be completed.
- Windows/Storefronts- Addition windows are installed, dome windows are 70% complete, triple door gym egress are installed.
- Exterior Improvements: Site concrete and general grading is 70% complete.
- Above Ceiling MEP Plumbing and electrical are majority complete. The above ceiling in the existing school is 80% complete and that includes fire alarm, and chilled water. Secondary roof drains in one location still need installed in addition.
- Gym Lights The lights are 25% installed. The remaining lights arrive on-site in a couple of weeks to finish installation.
- Exterior EIFs System The EIFS is 90% complete. They have one small area remaining.
- Interior Paint and block fill is 90% complete. Ceilings are being installed.
- Equipment RTU 1 and RTU 2 that service the addition are installed. RTU 3 that services the kitchen/cafeteria area is on-site ready to be installed pending crane arrival.
- Gym Floor 25% complete.
- Gym Equipment 75% Complete. They have wall pads and volleyball nets left. Bleachers will follow.
- Elevator 40% complete.

#### Upcoming work:

- Epoxy Floor Room 812A
- Flooring Corridor and multi purpose room will begin next week in the addition.
- Soffit and Fascia Installation pending delivery.
- Sitework Seeding and landscaping will follow paving.
- Paving Paving will follow the remaining curb work being complete.
- Current Projected Turnover Date: 9/1/23.