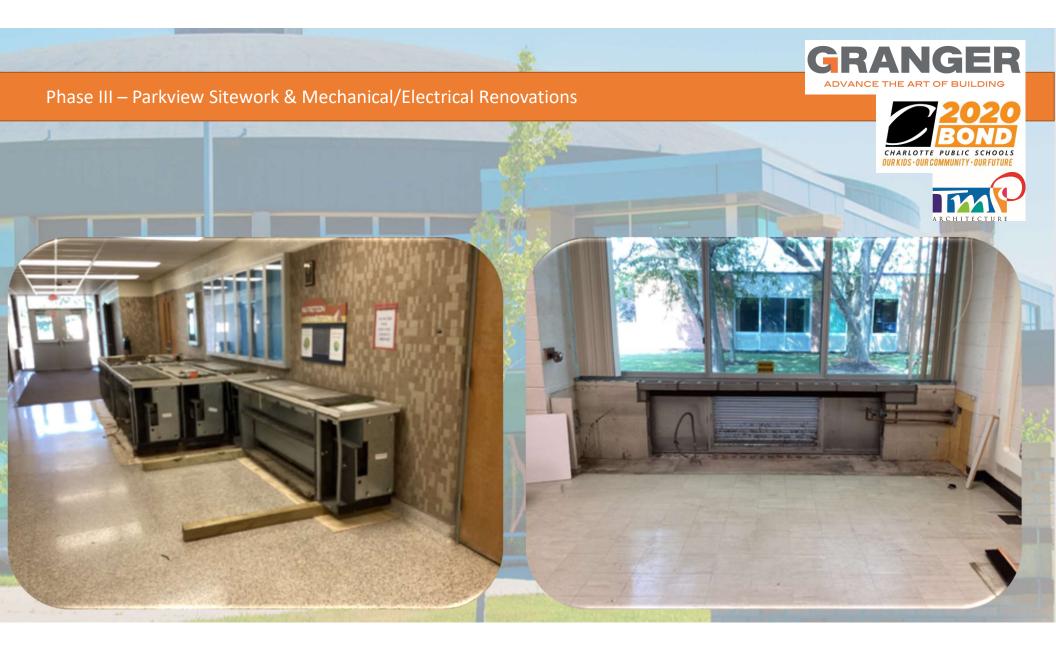

#### Phase III – Parkview Sitework & Mechanical/Electrical Renovations

#### Upcoming work:

- Architectural Casework and windowsills will go in after UVs
- Equipment Sleeves are scheduled for 8/11/23. All the units are pre-piped and ready for installation upon sleeve arrival.

A STATE TO THE STATE OF THE STATE

- Consumers Energy changeover 8/15/23.
- Current Projected Turnover Date: 9/1/23.