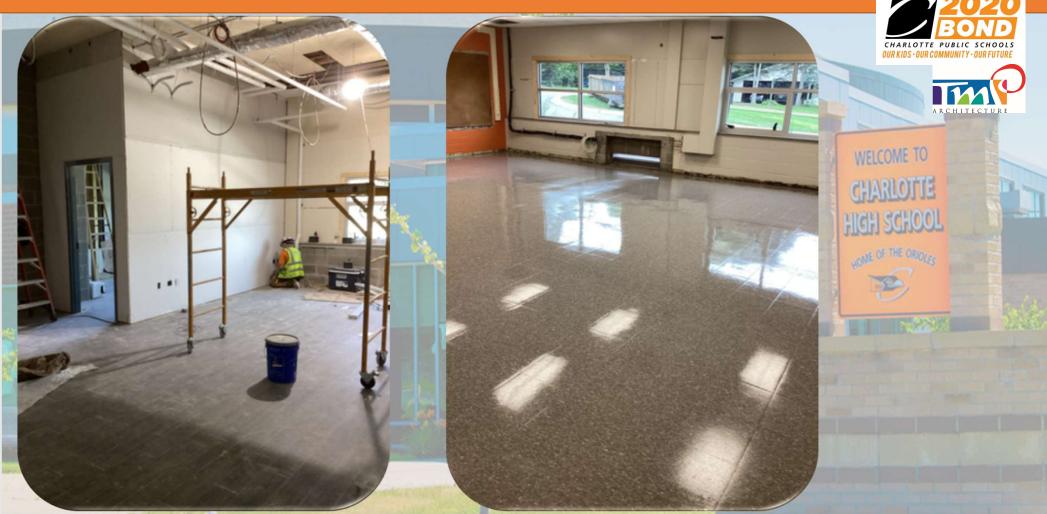

#### Work In Progress:

- Addition VCT Flooring 80% complete.
- Addition Casework 95% complete.
- Addition Ceiling 80% complete.
- Roofing 90% complete. There is a few tie in locations that need to be completed.
- Renovation Windows are complete but need to be trimmed out still.
- Renovation Mechanical/Electrical Above ceiling is complete and 70% of equipment is installed.
- Renovation Paint 70% complete.
- Renovation Flooring 70% complete and will take off when the addition is complete.
- Renovation Architectural walls for new Layouts 90% complete, only finishes remain.
- Consumers energy change over.
- Ceilings Renovation 80%
- Unit ventilators Complete by 8/18/23.

#### **Upcoming work:**

- Sitework Decorative retaining wall will start in a week.
- Sitework Concrete and grading beginning following CHS.
- Architectural Finishes Display boards, accessories, and casework will begin installation next week..
- Current Projected Turnover Date: 9/1/23