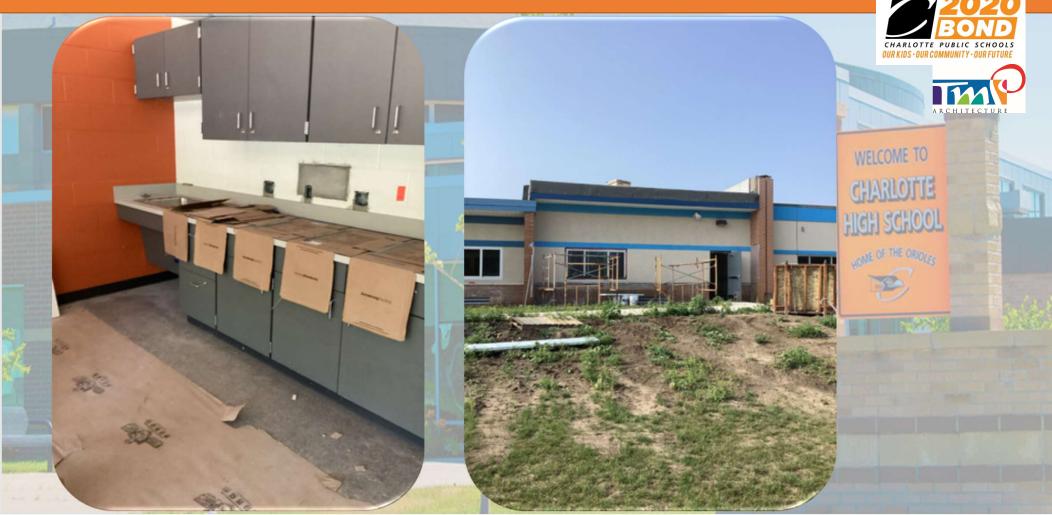

#### Work In Progress:

- Exterior Doors/Storefronts 50% Complete.
- Exterior Improvements Site concrete is 80% complete and will be completed in the next couple weeks.
- Electrical Equipment The switch gear is to energize the building will be delivered 8/11.
- Interior Finishes Lockers, VCT, Ceilings, paint, fixtures, devices are all substantially complete with a few touch up locations.

#### **Upcoming work:**

- Renovation Mechanical Unit ventilators and condensers are schedule to arrive for installation on July 28<sup>th</sup>.
- Roofing Fascia metal.
- Current Projected Turnover Date: 9/1/23.