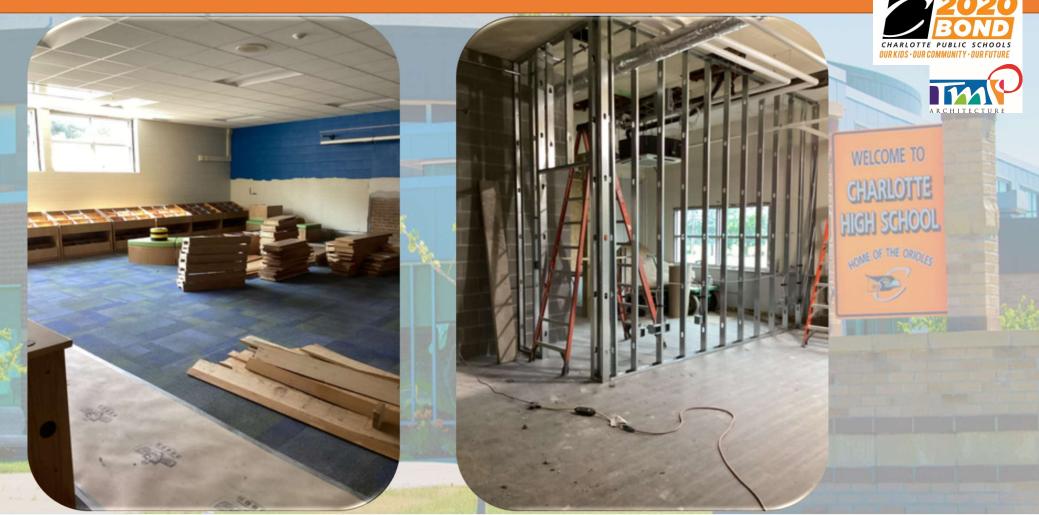

#### Work In Progress:

- Addition VCT Flooring 80% complete.
- Addition Casework 95% complete.
- Addition Ceiling 80% complete.
- Roofing 90% complete. There is a few tie in locations that need to be completed.
- Renovation Windows are complete but need to be trimmed out still.
- Renovation Mechanical/Electrical Above ceiling is complete and 70% of equipment is installed.
- Renovation Paint 70% complete.
- Renovation Flooring 70% complete and will take off when the addition is complete.
- Renovation Architectural walls for new Layouts 90% complete, only finishes remain.
- Consumers energy change over.
- Ceilings Renovation 80%
- Unit ventilators Complete by 8/18/23.

#### **Upcoming work:**

- Sitework Decorative retaining wall will start in a week.
- Sitework Concrete and grading beginning following CHS.
- Architectural Finishes Display boards, accessories, and casework will begin installation next week..
- Current Projected Turnover Date: 9/1/23