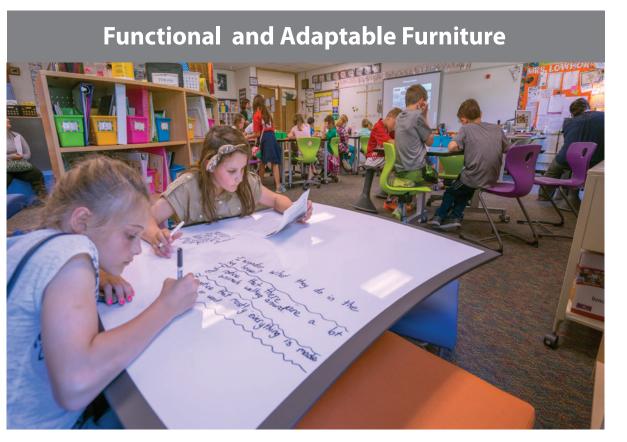

# WHAT'S HAPPENING AT THEHIGH SCHOOL?

- Classroom/instructional technology upgrades
- Updated agricultural classrooms
- New Agricultural Learning Center, including site work and equipment
- New band Instruments
- Replacement of classroom furniture to improve adaptability
- New flexible media center furniture
- CPAC smoke detector, stage curtain, and stage flooring replacement
- Limited HVAC improvements
- Fire alarm replacement
- Asphalt and concrete upgrades