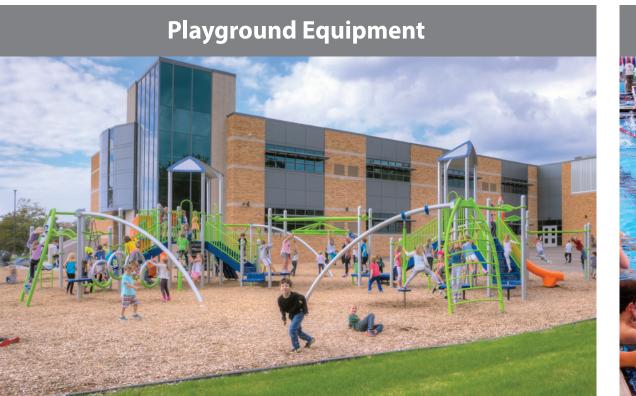

# WHAT'S HAPPENING AT YOUR SCHOOL?

- Classroom/instructional technology upgrades
- Additional interior and exterior cameras
- Limited HVAC improvements
- Aquatics de-humidification unit to improve air quality
- Additional interior and exterior cameras
- Site lighting to improve parking area safety
- Asphalt and concrete upgrades
- Enhanced safe and accessible playground equipment