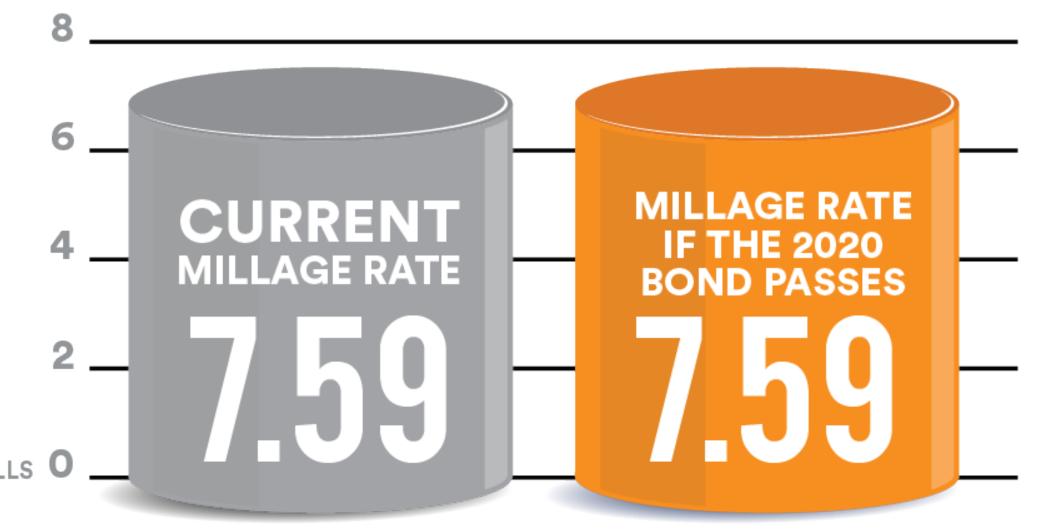

# WHATARE WE VOTINGON?

On November 3, 2020 voters will consider a \$36 million school bond proposal that will impact all buildings at ZERO increase to the current tax millage rate.

### **Zero Increase to Current Tax Rate**