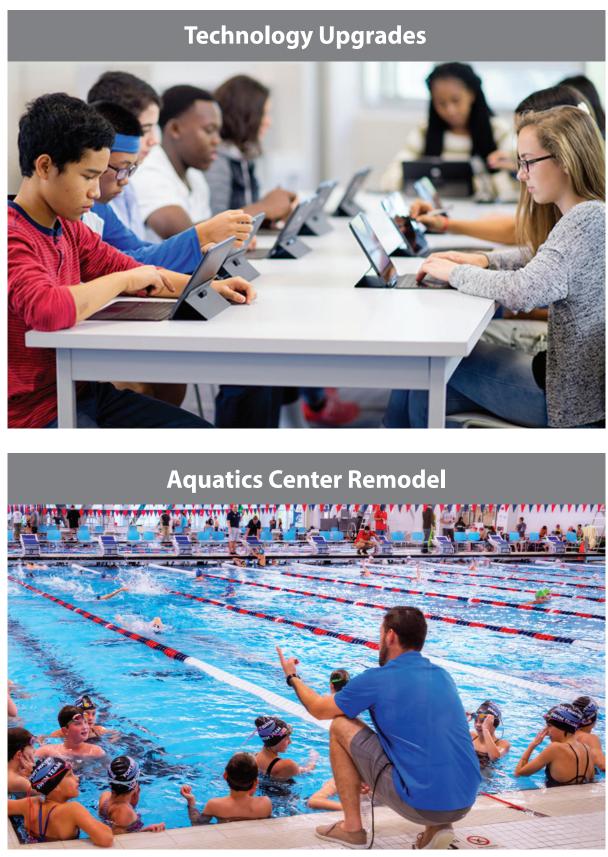

# WHAT'S HAPPENING AT YOUR SCHOOL?

- Classroom/instructional technology upgrades
- Additional interior and exterior cameras
- Limited HVAC improvements
- Aquatics de-humidification unit to improve air quality
- Additional interior and exterior cameras
- Site lighting to improve parking area safety
- Asphalt and concrete upgrades
- Enhanced safe and accessible playground equipment

# WHAT'S HAPPENING AT THEHIGH SCHOOL?

- Classroom/instructional technology upgrades
- Updated agricultural classrooms
- New Agricultural Learning Center, including site work and equipment
- New band Instruments
- Replacement of classroom furniture to improve adaptability
- New flexible media center furniture
- CPAC smoke detector, stage curtain, and stage flooring replacement
- Limited HVAC improvements
- Fire alarm replacement
- Asphalt and concrete upgrades